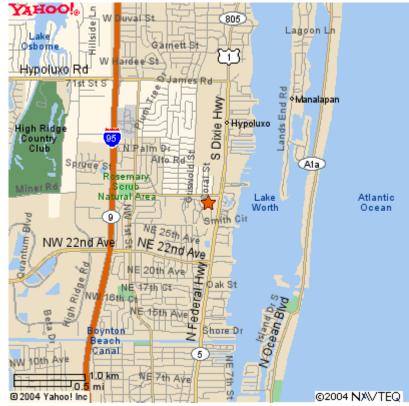

## Carte

Waterside Village, 132 Waterside Drive, Hypoluxo, FL 33462

## **Directions**

Southbound I95: Exit on Hypoluxo Road (exit 60) eastbound. Go 1.0 mile to US-1 (Federal Hwy). Make right on US-1, go 1.0 miles South to Miner Road. Make right on Miner Road, look for Waterside Village 0.1 mile on left.

Northbound I95: Exit on Gateway Blvd (exit 59) eastbound. Go 1.0 mile to US-1 (Federal Hwy). Make left on US-1, go 0.6 miles North to Miner Road. Make left on Miner Road, look for Waterside Village 0.1 mile on left.