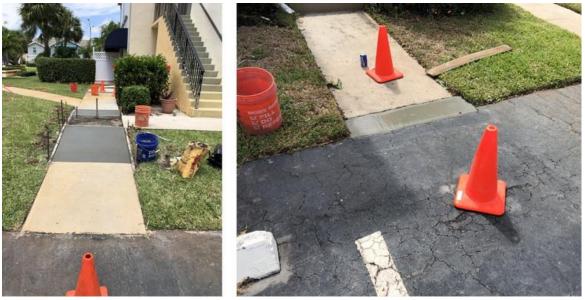

• A series of sidewalks are currently being repaired.

- We will redo the surface of the west pool in pavers in order to eliminate the V shape where there is a risk for our residents to fall.
- We will redo the main entrance of the clubhouse so it is in conformity with the ADA (American Disable Act), this will be done in cement.
- Changing of the flower beds at the entrance, in the park and around the central fountain will be done this week.
- A portion of the clubhouse roof needed to be repaired, the side that was not repaired two years ago.
- The steel support posts at the East Pool will be replaces as they are completely rusted through at the base. This work should happen within the next two weeks and will require the pool to be closed for 1 2 days.
- Waste Management was supposed to repair the chute at the container that they damaged, we were able to have them agree with a proposal of one of our contractor's and finally the work will be done.
- The mandated verification of the fire extinguisher will be initiated in a very short time.
- A contract was given for the painting of the entrance gate.
- A contract was signed for the trimming/pruning/removal of the large trees in preparation for the hurricane season.

For more on the various projects going on, please review the report on the summer projects on our website.

*Limited* changes in the revenue section when compared to last month's forecast if you look at the financial data.