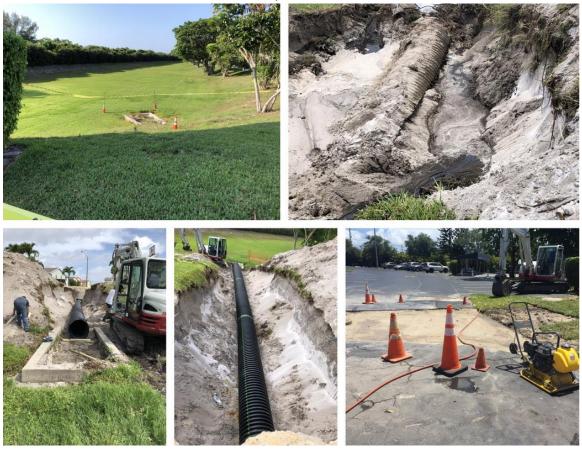

Now finally we did sign a contract to clean up the bottom part of the culverts that bring the surface water to the retention pond and this is normally done just before the hurricane season and the contractor discovered that one of the culverts needed a full replacement it was not only rusted but it had started to cave in, so this was an emergency situation, that will end up costing close to \$20,000.00. Attached to this report is a series of photos of the work required, when our snowbird come next fall they will not be in a position to appreciate the magnitude of the work performed, thanks to Mike ... for his quick reaction to the situation and the professional work he and his crew did.

We also created account # 428.1 **"Infrastructure"** to account for the major work that was necessary to the culvert at the retention pond an amount of \$19,000.00 is currently forecasted. We increased building maintenance forecast from \$60,000.00 to \$63,000.00 and we remain concerned about this cost center.